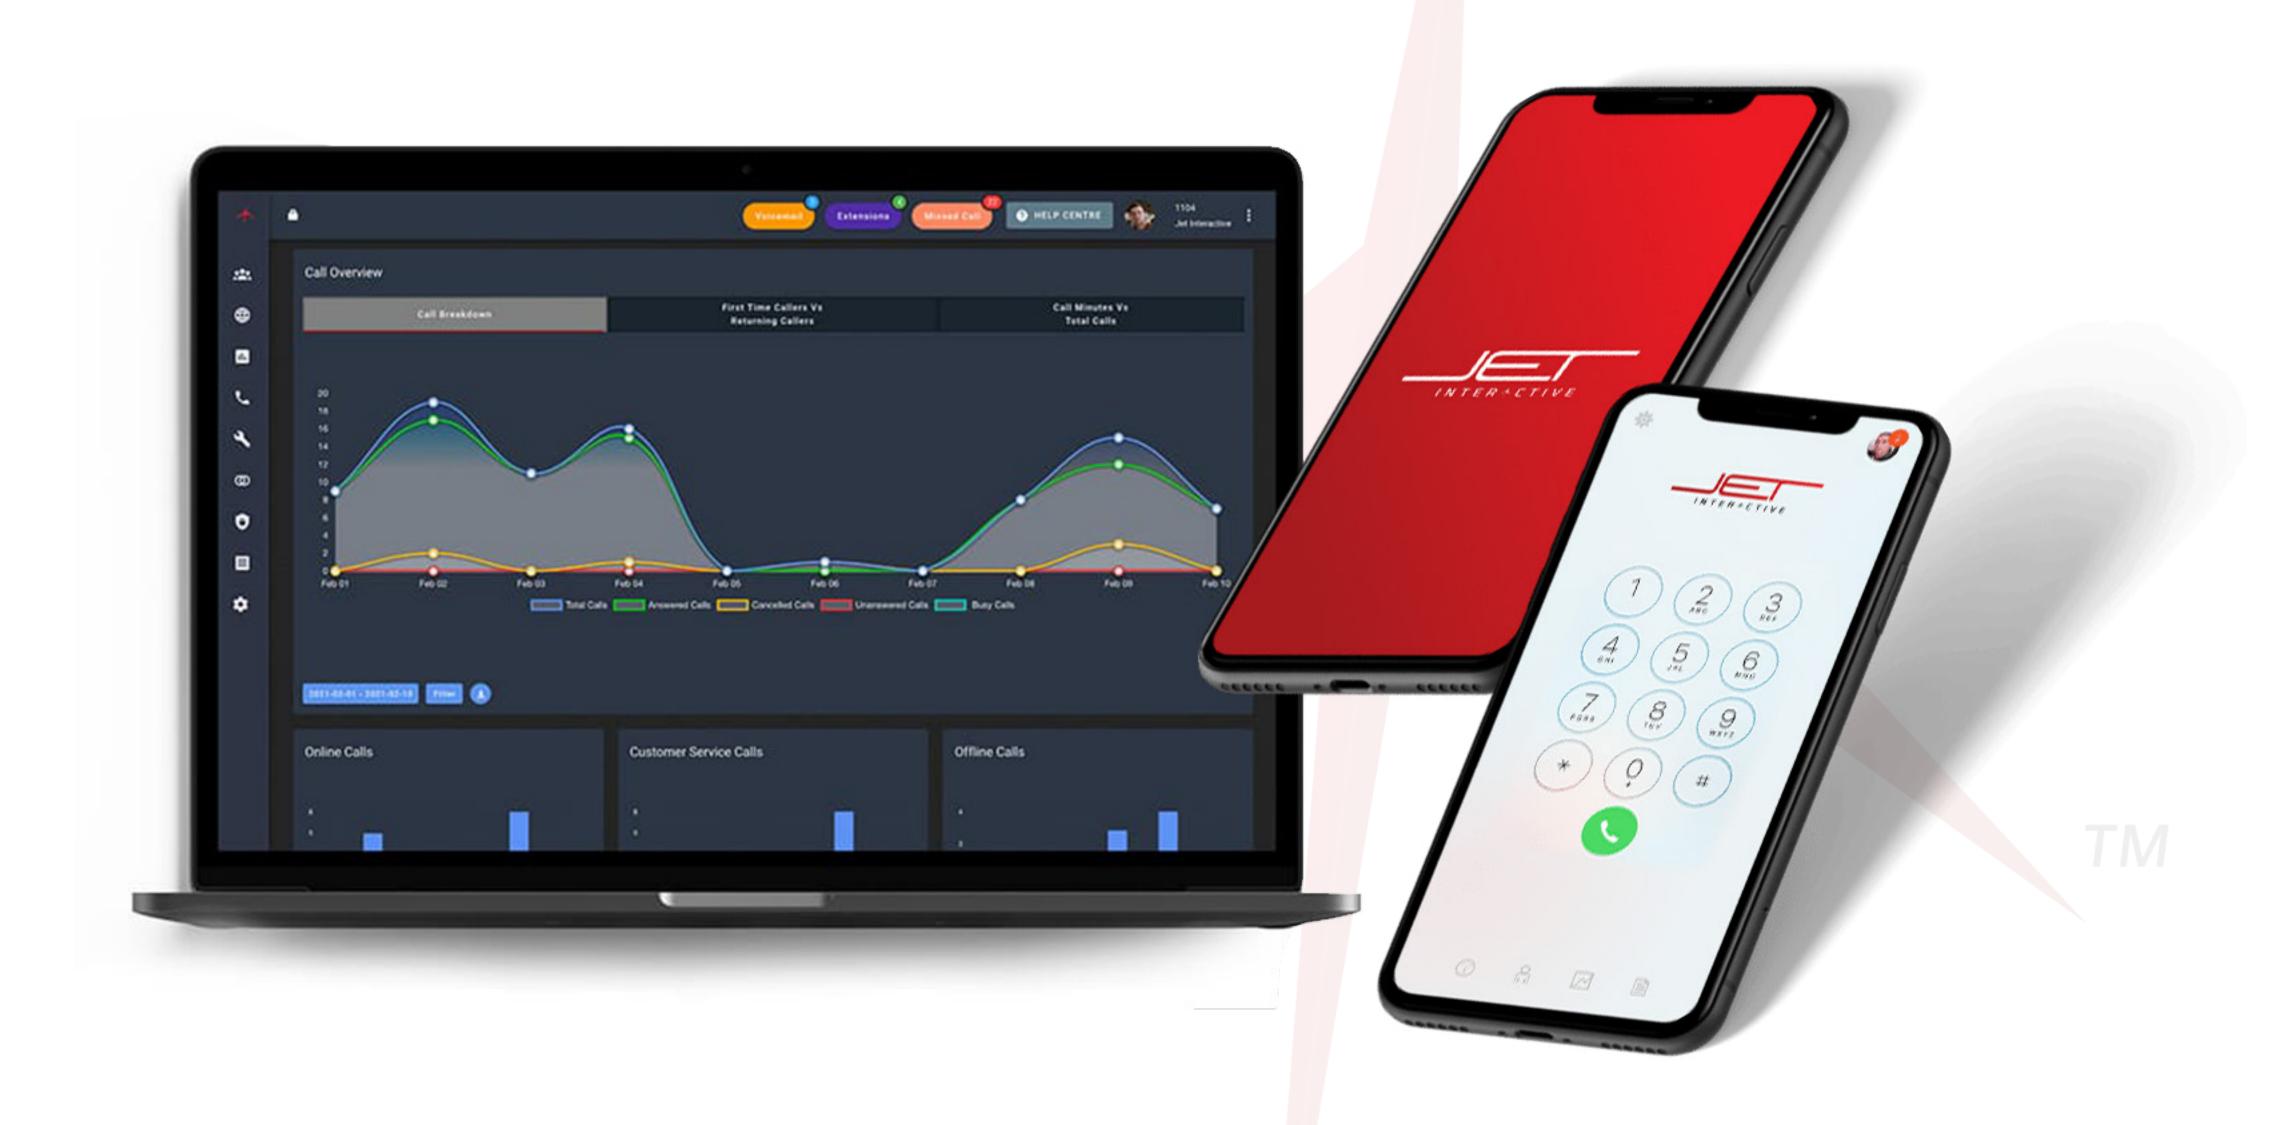

#### GAIN VISIBILITY OVER ALL CALLS AND **SMS FROM STAFF MOBILES**

Report on all phone calls coming in through your mobile numbers.

#### REMOTELY CONTROL MOBILE NUMBERS FROM JET PORTAL

Change call routes, voicemail and diversions on all mobile numbers straight from the Jet portal.